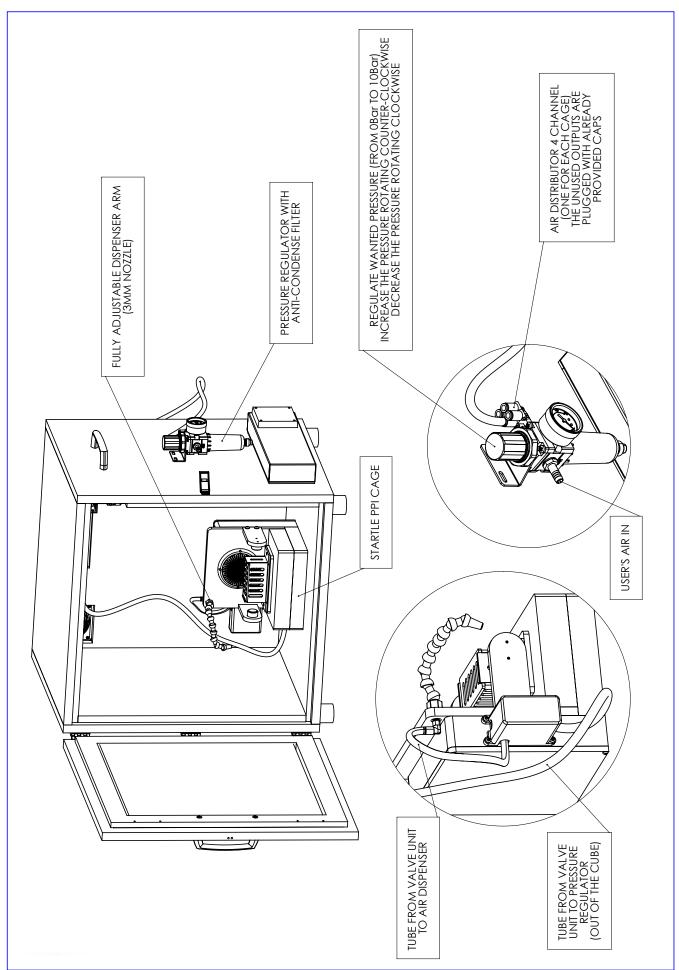

#### 1.6 Assembling the instrument

- Place the isolation cubicle on a flat surface (usually on a desk) pay attention to leave a minimum of 15 cm space around the rear, the left and the right side of it, to avoid air obstruction.
- Place the Startle PPI cage inside the isolation cubicle in the centre of the floor.
- Make the correct electric and pneumatic connection according to the following diagram: