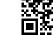

#### 1.6 Assembling the instrument

- Place the isolation cubicle on a flat surface (usually on a desk) pay attention to leave a minimum of 15 cm space around the rear, the left and the right side of it, to avoid air obstruction.
- Place the Startle PPI cage inside the isolation cubicle in the centre of the floor.
- Make the correct electric and pneumatic connection according to the following diagram: