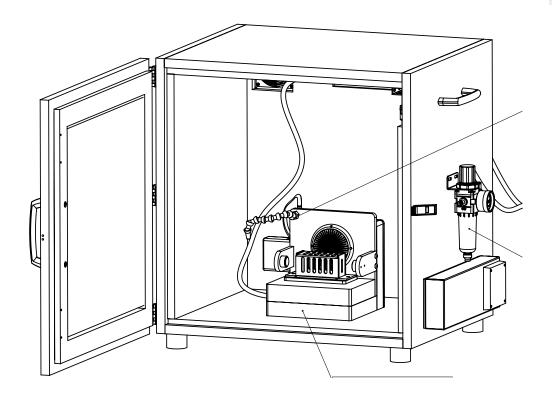

#### 1.6 Assembling the instrument

- Place the isolation cubicle on a flat surface (usually on a desk) pay attention to leave a minimum of 15 cm space around the rear, the left and the right side of it, to avoid air obstruction.
- Place the Startle PPI cage inside the isolation cubicle in the centre of the floor.
- Make the correct electric and pneumatic connection according to the following diagram: